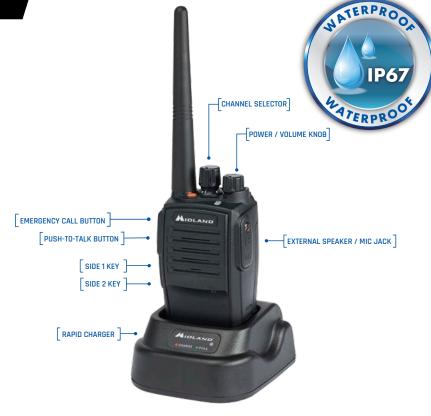

## **PRODUCT FEATURES**

- 4 Watts of Power
- 16 Business Channels
- 142 Privacy Codes
- Die Cast Metal Frame
- Emergency Call
- Bilingual Voice Announcements
- Two programmable Side Keys
- Busy Channel Lock-Out
- VOX
- Battery Life Extender
- Low Battery Alert
- Time-Out Timer (TOT)
- Monitor Mode
- 2 Channel Scan Modes
- HI/LOW Power Selection
- Repeater Mode
- Easy PC Programmable
- Radio to Radio Cloning
- Limited One Year Warranty

WHAT'S IN THE BOX: Business Radio • Rechargeable Battery Pack Antenna • Belt Clip • Desktop Charger • AC Wall Adapter • Owner's Manual.

\* The listed ranges are based on field testing and may vary with your operating conditions